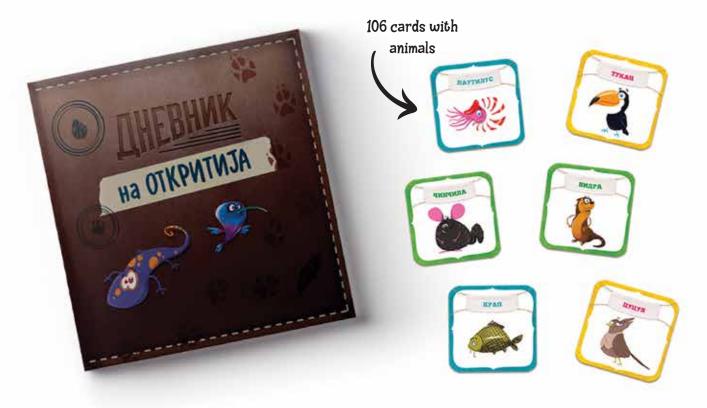

#### I spy with my little eye...

ISBN 531-999-19611-8-0
DIMENSIONS 220x220x40 mm

AGE 4+ PLAYERS 2-4

CONTENTS Discoveries journal

106 cards, board, 36 tokens, 1 die

tokens

This game is an exciting journey into the animal kingdom.

Bibi and Bobby search for new and unusual animals.

Insects, birds, mammals, fish and many more!
With the Discoveries Journal kids will learn
about their unusual characteristics
and habitat.

This board game you will teach kids a lot of new things in a fun and exciting way.

Board with 3 different categories

Discoveries Journal
A small encyclopedia with
fun facts about 106 animals
included in the game

13