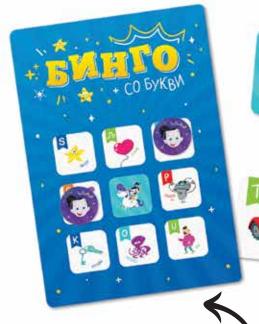

#### Letters Bingo

ISBN 531-999-19616-4-7

DIMENSIONS 298x202x40 mm

AGE 4+ PLAYERS 2-4

CONTENTS 6 leaflets with

12 combinations, 64 tokens 32 cards

"Letters Bingo" is an exciting family game designed for young kids and helps them learn the alphabet through play.

Card for every letter in the alphabet represented with pictures

12 different Bingo combinations