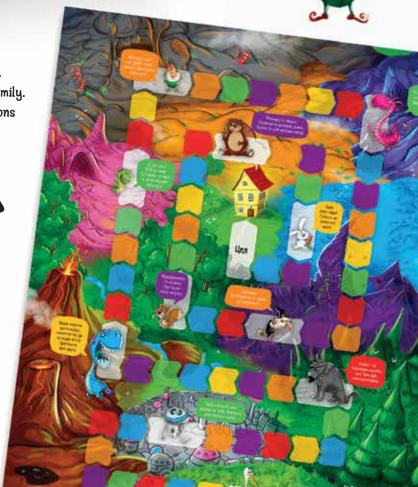

#### The game of knowledge

ISBN 531-999-19610-6-7

DIMENSIONS 298x202x40 mm

AGE 6+

PLAYERS 2-4

CONTENTS 120 cards,

board, 4 game pieces,

1 die

"The game of knowledge" is the first Macedonian family board game from Bibi's World.

It is designed to be fun for children AND parents.

It is a great screen-free activity for the whole family.

The cards are packed with challenges and questions that are both fun and educational.

Board with color coded fields matching a set of cards with challenges and questions

Activity cards 3