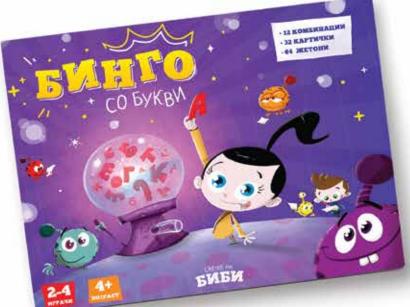

#### Letters Bingo

ISBN 531-999-19616-4-7

DIMENSIONS 298x202x40 mm

AGE 4+ PLAYERS 2-4

CONTENTS 6 leaflets with

12 combinations, 64 tokens 32 cards

"Letters Bingo" is an exciting family game designed for young kids and helps them learn the alphabet through play.

Card for every letter in the alphabet represented with pictures

12 different Bingo combinations