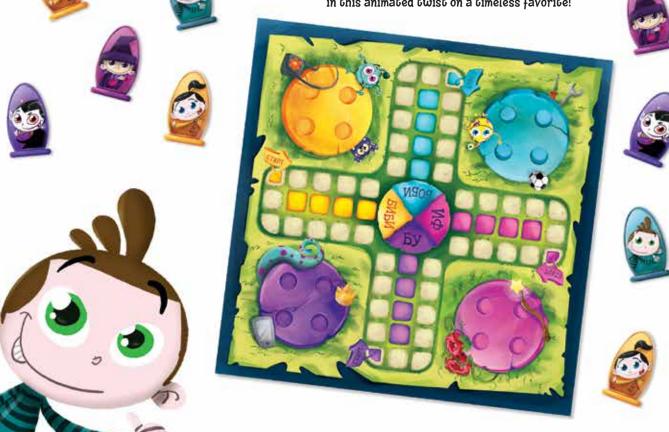

#### Ludo

ISBN 531-0420-0004-8-7

DIMENSIONS 305x210x40 mm

AGE **PLAYERS** 2-4

4x4 game pieces, die, board CONTENTS