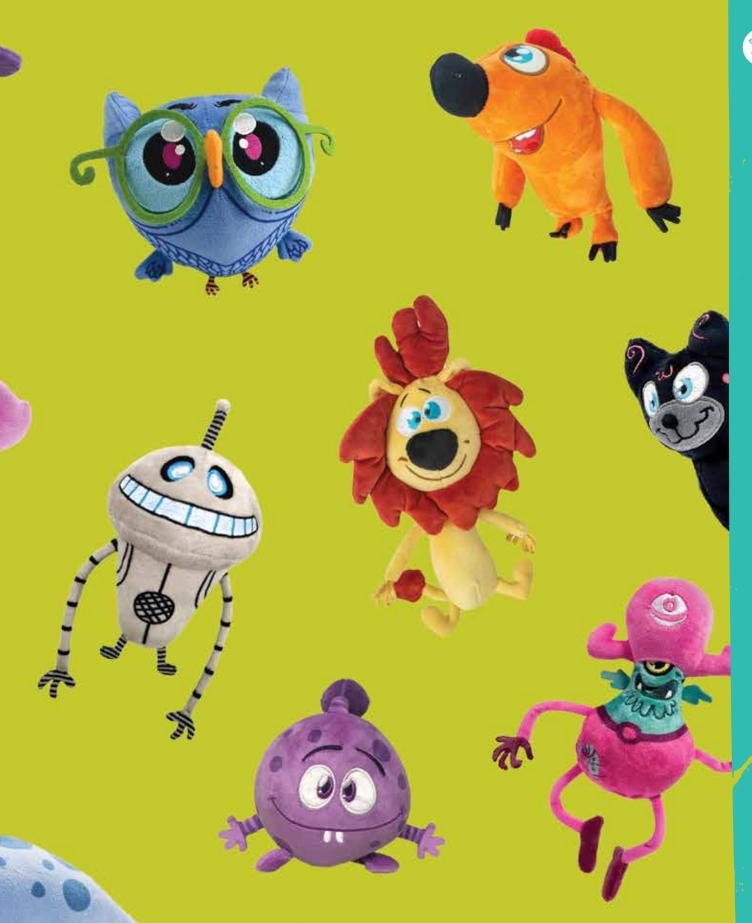

### The enchanted forest puzzle

DIMENSIONS

380

Zazzy plushie

Zina plushie

Zuli plushie

Zuf plushie

Zick plushie

Zali plushie

Zip Zap plushie

Zariya plushie

Leona plushie

Zizi plushie

Mickey plushie

Daro plushie

Ealyn plushie

Luna plushie

Betty plushie

Zariya plushie

Fee plushie

Black cat plushie

Boo plushie

R1 plushie

Alfay plushie

Dessy plushie

Bibi's teddy plushie

Gogo plushie

Oliver plushie