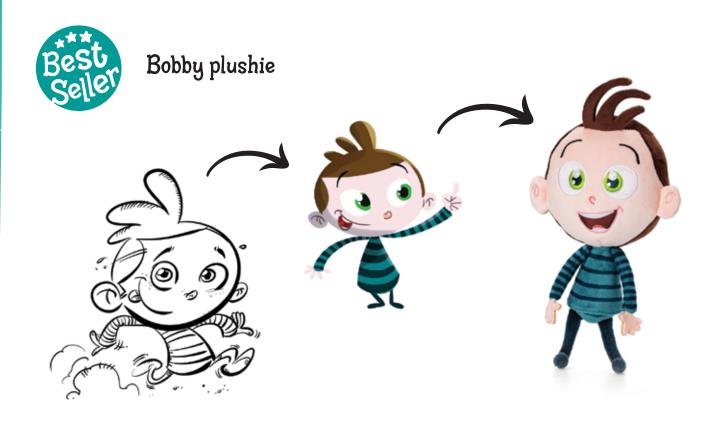

### The enchanted forest puzzle

DIMENSIONS

380

Zazzy plushie

Zina plushie

Zuli plushie

Zuf plushie

Zick plushie

Zali plushie

Zip Zap plushie

Zariya plushie

Leona plushie

Zizi plushie

Mickey plushie

Daro plushie

Ealyn plushie