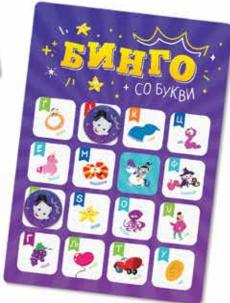

#### Letters Bingo

ISBN 531-999-19616-4-7

DIMENSIONS 298x202x40 mm

AGE 4+ PLAYERS 2-4

CONTENTS 6 leaflets with

12 combinations, 64 tokens 32 cards

"Letters Bingo" is an exciting family game designed for young kids and helps them learn the alphabet through play.

Card for every letter in the alphabet represented with pictures

12 different Bingo combinations