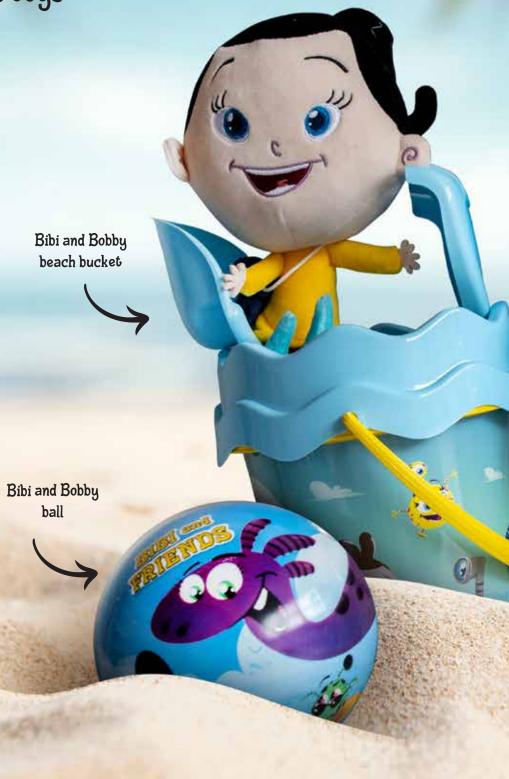

#### Bibi and Bobby beach bucket

DIMENSIONS 190x170 mm

AGE

1-

#### Bibi and Bobby rubber ball

DIMENSIONS 130 mm

AGE

1+