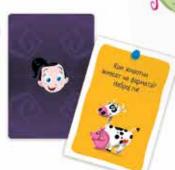

#### The game of knowledge

ISBN 531-999-19610-6-7

DIMENSIONS 298x202x40 mm

AGE 6+

PLAYERS 2-4

CONTENTS 120 cards,

board, 4 game pieces,

1 die

"The game of knowledge" is the first Macedonian family board game from Bibi's World.

It is designed to be fun for children AND parents.

It is a great screen-free activity for the whole family.

The cards are packed with challenges and questions that are both fun and educational.

Board with color coded fields matching a set of cards with challenges and questions

Activity cards 3