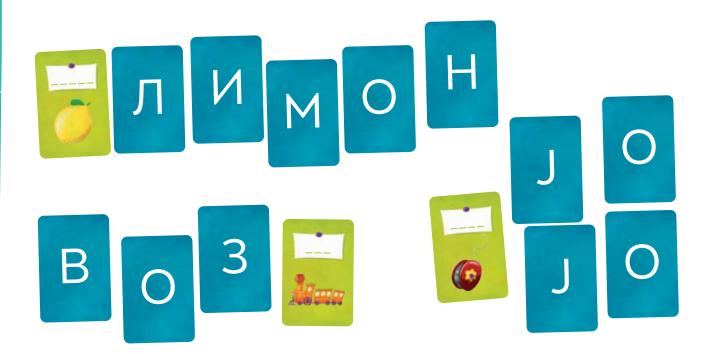

#### Letters Bingo

ISBN 531-999-19616-4-7

DIMENSIONS 298x202x40 mm

AGE 4+ PLAYERS 2-4

CONTENTS 6 leaflets with

12 combinations, 64 tokens 32 cards

"Letters Bingo" is an exciting family game designed for young kids and helps them learn the alphabet through play.

Card for every letter in the alphabet represented with pictures

12 different Bingo combinations