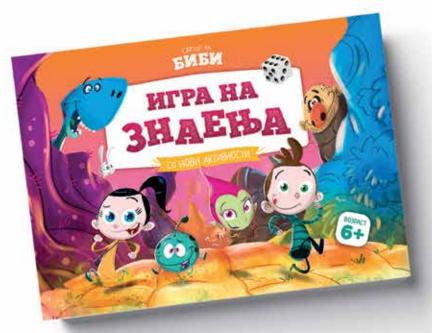

#### The game of knowledge

ISBN 531-999-19610-6-7

DIMENSIONS 298x202x40 mm

AGE 6+

PLAYERS 2-4

CONTENTS 120 cards,

board, 4 game pieces,

1 die

"The game of knowledge" is the first Macedonian family board game from Bibi's World.

It is designed to be fun for children AND parents.

It is a great screen-free activity for the whole family.

The cards are packed with challenges and questions that are both fun and educational.

Board with color coded fields matching a set of cards with challenges and questions

Activity cards 3