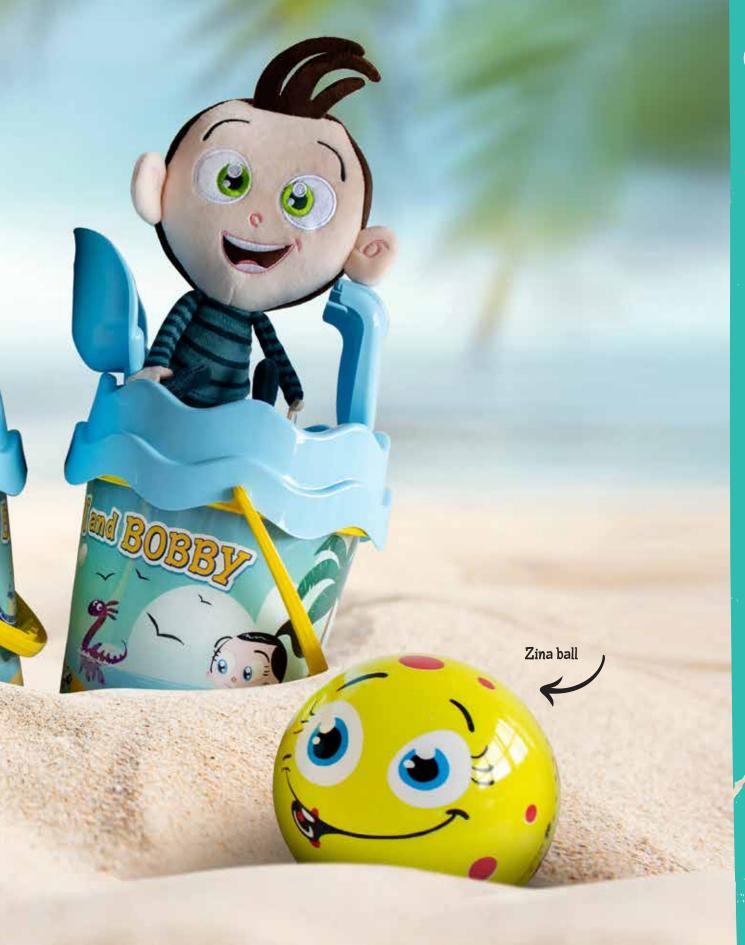

#### Bibi and Bobby beach bucket

DIMENSIONS 190x170 mm

AGE

1-

#### Zina rubber ball

DIMENSIONS 130 mm

AGE

1+