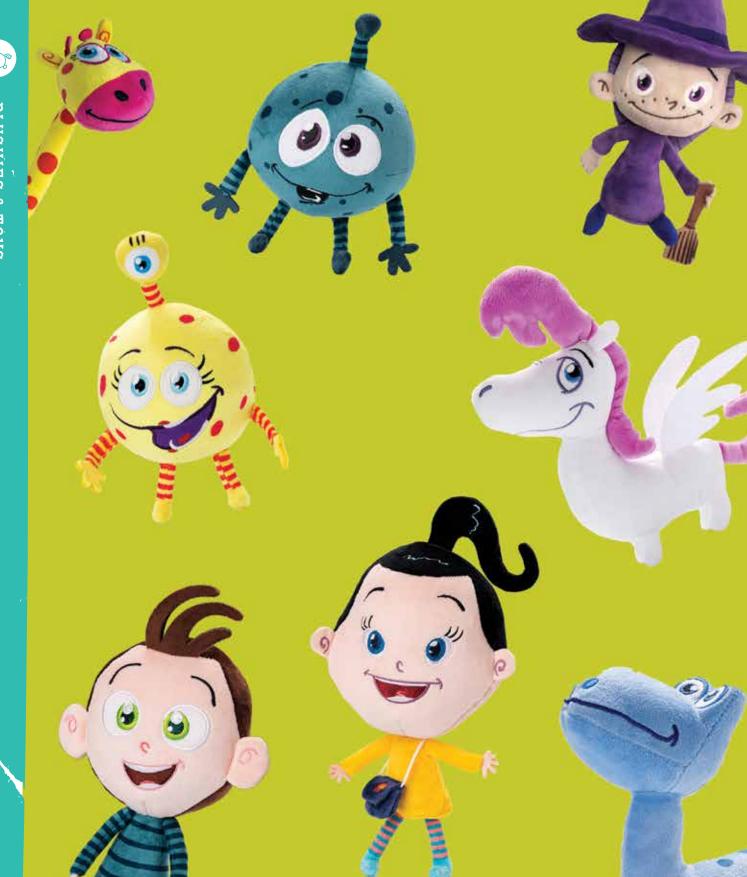

### The enchanted forest puzzle

DIMENSIONS

380

Zazzy plushie

Zina plushie

Zuli plushie

Zuf plushie

Zick plushie

Zali plushie

Zip Zap plushie

Zariya plushie

Leona plushie

Zizi plushie

Mickey plushie

Daro plushie

Ealyn plushie

Luna plushie

Betty plushie

Zariya plushie

Fee plushie

Black cat plushie

Boo plushie

R1 plushie

Alfay plushie

Dessy plushie

Bibi's teddy plushie

Gogo plushie

Oliver plushie