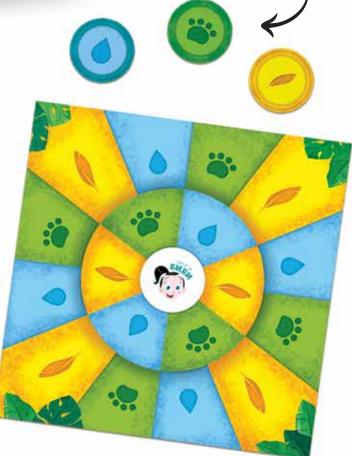

Board with color coded fields matching a set of cards with challenges and questions

Activity cards 3

#### I spy with my little eye...

ISBN 531-999-19611-8-0
DIMENSIONS 220x220x40 mm

AGE 4+ PLAYERS 2-4

CONTENTS Discoveries journal

106 cards, board, 36 tokens, 1 die

tokens

This game is an exciting journey into the animal kingdom.

Bibi and Bobby search for new and unusual animals.

Insects, birds, mammals, fish and many more!
With the Discoveries Journal kids will learn
about their unusual characteristics
and habitat.

This board game you will teach kids a lot of new things in a fun and exciting way.