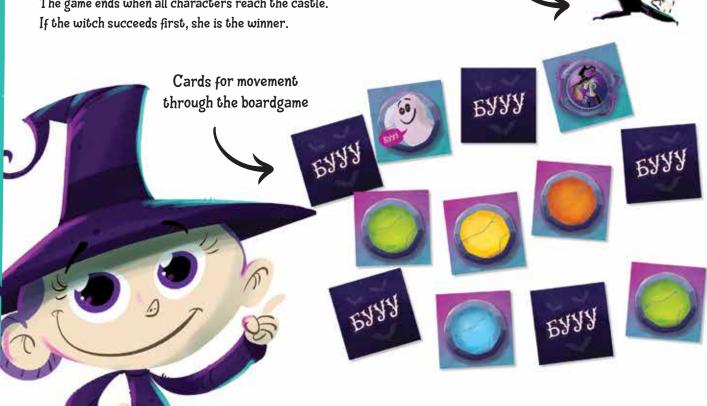

#### Booo

The game "Booo" is a collaborative game. The team needs to arrive to Boo's castle before the wicked witch so that she doesn't enchant the Vampire Boo.

The game ends when all characters reach the castle.

ISBN 531-0420-0004-8-7 DIMENSIONS 298x202x40 mm

AGE **PLAYERS** 2-4

CONTENTS 5 character tokens,

52 movement cards,

Scary

Witch