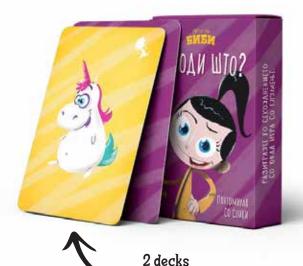

#### The game of knowledge

ISBN 531-999-19610-6-7

DIMENSIONS 298x202x40 mm

AGE 6+

PLAYERS 2-4

CONTENTS 120 cards,

board, 4 game pieces,

1 die

"The game of knowledge" is the first Macedonian family board game from Bibi's World.

It is designed to be fun for children AND parents.

It is a great screen-free activity for the whole family.

The cards are packed with challenges and questions that are both fun and educational.

Board with color coded fields matching a set of cards with challenges and questions

Activity cards 3