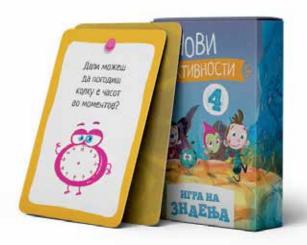

#### The game of knowledge

ISBN 531-999-19610-6-7

DIMENSIONS 298x202x40 mm

AGE 6+

PLAYERS 2-4

CONTENTS 120 cards,

board, 4 game pieces,

1 die

"The game of knowledge" is the first Macedonian family board game from Bibi's World.

It is designed to be fun for children AND parents.

It is a great screen-free activity for the whole family.

The cards are packed with challenges and questions that are both fun and educational.

Board with color coded fields matching a set of cards with challenges and questions

Activity cards 3