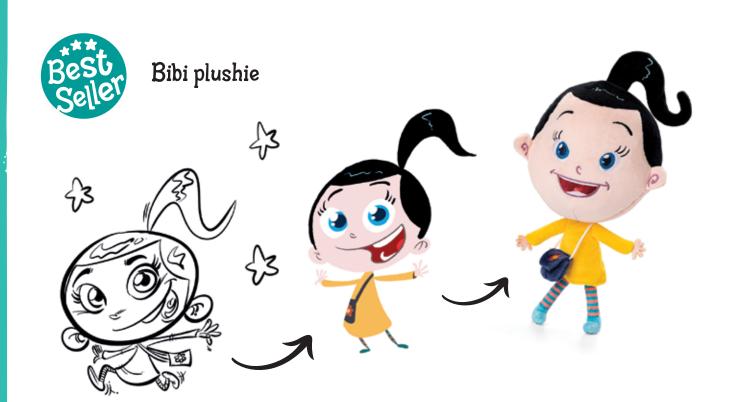

### The enchanted forest puzzle

DIMENSIONS

380

Zazzy plushie

Zina plushie

Zuli plushie

Zuf plushie

Zick plushie

Zali plushie

Zip Zap plushie

Zariya plushie

Leona plushie

Zizi plushie

Mickey plushie

Daro plushie

Ealyn plushie