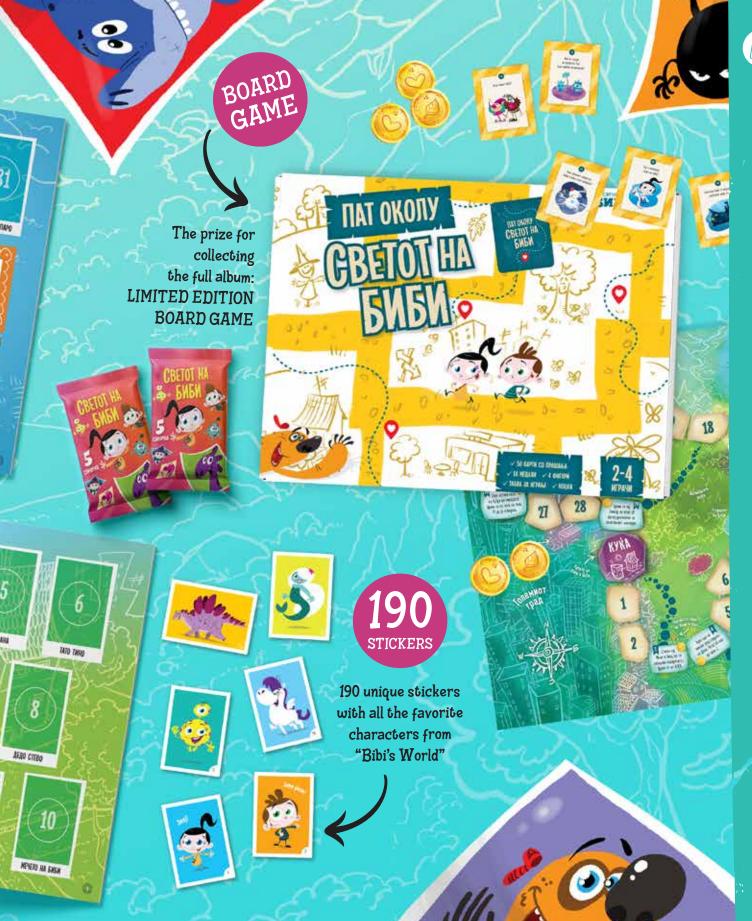

#### 1 MILLION

stickers sold from "Bibi's World" sticker album

500,000

Bibot toys sold from collectible robots game

100,000

plushies and toys sold

DIMENSIONS 210x297 mm COVER softcover

**PAGES** 48

Собата на Биби

105 unique stickers with letters, favorite characters and hidden puzzle

105 STICKERS