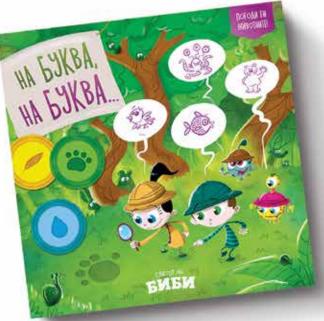

#### I spy with my little eye...

ISBN 531-999-19611-8-0
DIMENSIONS 220x220x40 mm

AGE 4+ PLAYERS 2-4

CONTENTS Discoveries journal

106 cards, board, 36 tokens, 1 die

tokens

This game is an exciting journey into the animal kingdom.

Bibi and Bobby search for new and unusual animals.

Insects, birds, mammals, fish and many more!
With the Discoveries Journal kids will learn
about their unusual characteristics
and habitat.

This board game you will teach kids a lot of new things in a fun and exciting way.

Board with 3 different categories

Discoveries Journal
A small encyclopedia with
fun facts about 106 animals
included in the game

13