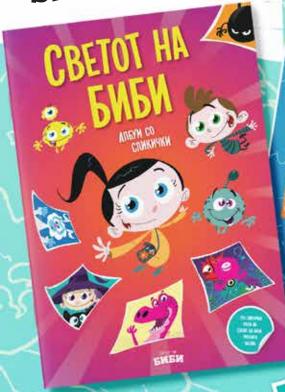

DIMENSIONS 210x297 mm COVER softcover

**PAGES** 48

Собата на Биби

105 unique stickers with letters, favorite characters and hidden puzzle

105 STICKERS