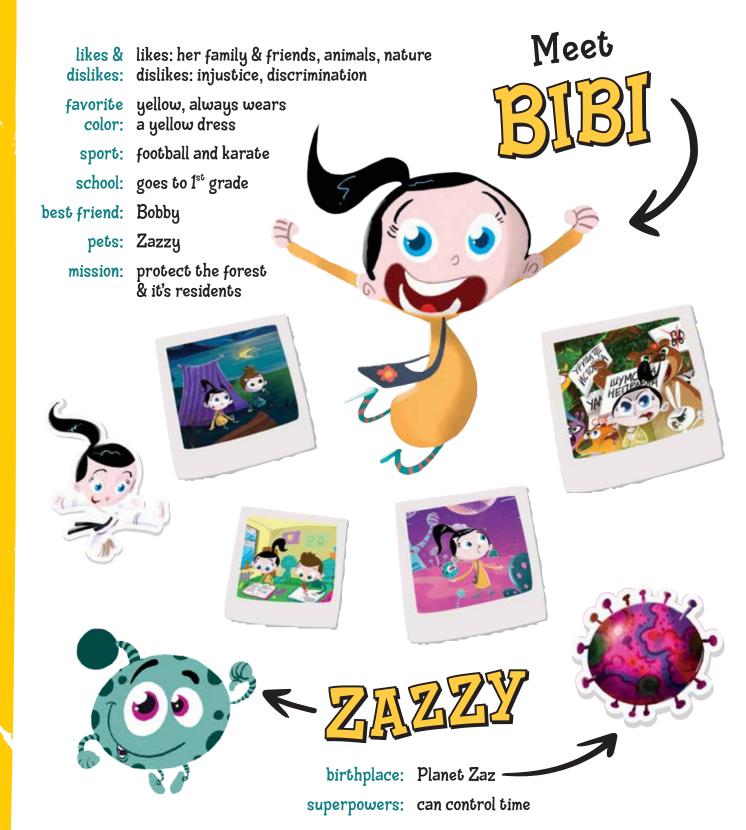

cinema tickets sold

birthplace: Planet Zaz

superpowers: can control the wind

likes & likes: football, adventures, nature

dislikes: dislikes: broccoli,

sport: football, he is very famous

football player in his neighborhood

school: goes to 1st grade

best friend: Bibi

pets: Zina

hobbies: innovation, building things in his lab,

he built a robot-friend, the R1 robot

mission: have fun, try new exciting things

OVER SOLD

ISBN 978-608-4899-51-8