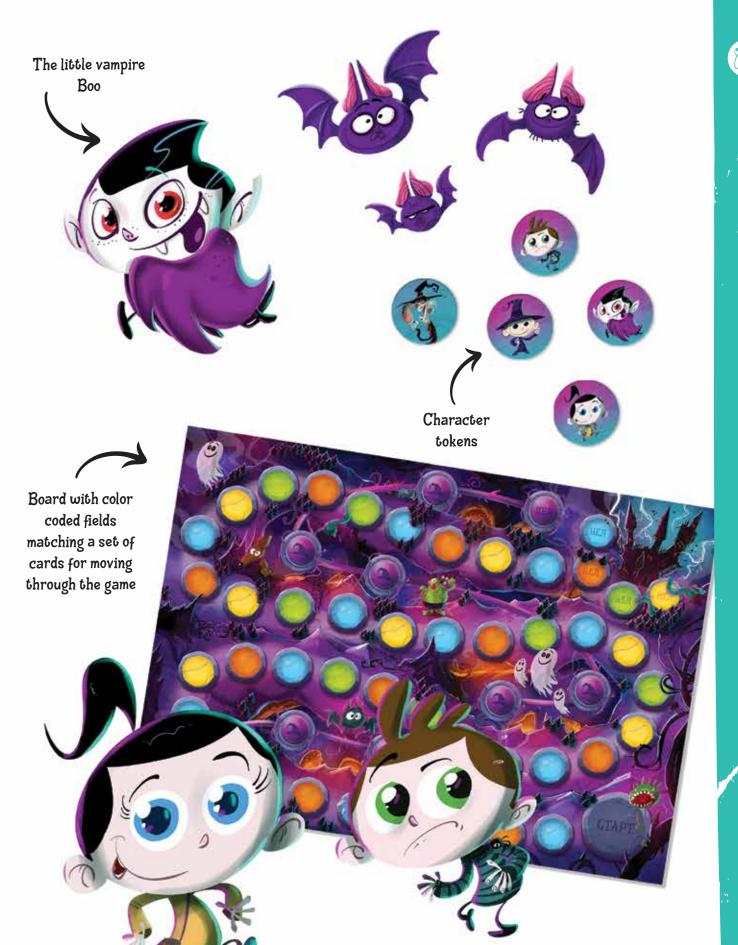

#### Booo

The game "Booo" is a collaborative game. The team needs to arrive to Boo's castle before the wicked witch so that she doesn't enchant the Vampire Boo.

The game ends when all characters reach the castle.

ISBN 531-0420-0004-8-7 DIMENSIONS 298x202x40 mm

AGE **PLAYERS** 2-4

CONTENTS 5 character tokens,

52 movement cards,

Scary

Witch