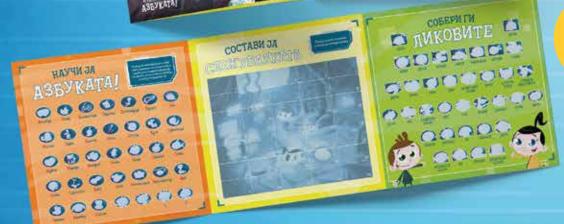

DIMENSIONS 210x297 mm COVER softcover

**PAGES** 48

Собата на Биби

105 unique stickers with letters, favorite characters and hidden puzzle

105 STICKERS